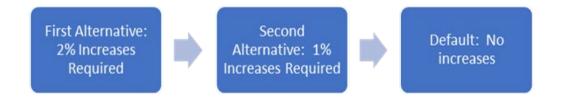

#### **NPF Contribution Rates Beyond 2024**

There are <u>NO</u> scheduled increases for <u>2024</u>.

Scheduled increases for **2025** and **2026** will be as follows: