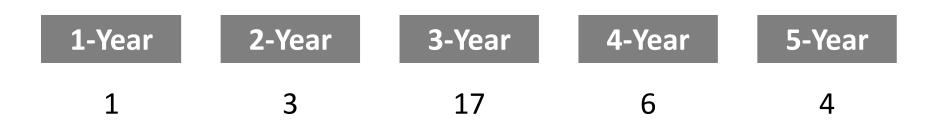

| Percent | 3.8%   | 3.4%   | 3.4%   | 3.3%   | 3.9%   |
|         | Dollars | \$2.75 | \$2.66 | \$2.70 | \$2.58 | \$3.10 |
|         |         |        |        |        |        |        |
| South   | Percent | 4.7%   | 4.6%   | 4.3%   | 3.3%   | N/A    |
|         | Dollars | \$2.00 | \$1.92 | \$1.90 | \$1.63 | N/A    |
|         |         |        |        |        |        |        |
| Midwest | Percent | 4.8%   | 4.2%   | 4.0%   | 4.2%   | 3.2%   |
|         | Dollars | \$3.25 | \$3.08 | \$3.09 | \$3.53 | \$2.20 |
|         |         |        |        |        |        |        |
| West    | Percent | 6.2%   | 5.4%   | 4.0%   | 3.5%   | N/A    |
|         | Dollars | \$3.69 | \$3.33 | \$3.42 | \$3.25 | N/A    |

Source: SMACNA National



#### Length of 2023 Sheet Metal Contracts





# **2024 Bargaining Update**



### **2024 Work-Hour Forecasts**

- 39% of chapters are projecting increased work-hours.
- 39% of chapters expect work-hours to decrease.
- 22% of chapters are projecting that work-hours will remain steady.



#### 2024 Sheet Metal Settlements (as of June 3, 2024)

|         | Year 1 | Year 2 | Year 3 | Year 4 | Year 5 |
|---------|--------|--------|--------|--------|--------|
| Percent | 5.3%   | 4.6%   | 4.4%   | 3.6%   | 3.5%   |
| Dollars | \$3.47 | \$3.22 | \$3.25 | \$3.22 | \$3.64 |



#### 2024 Sheet Metal Settlements by Region (as of June 3, 2024)

|         |         | Year 1 | Year 2 | Year 3 | Year 4 | Year 5 |
|---------|---------|--------|--------|--------|--------|--------|
| East    | Percent | 4.3%   | 3.5%   | 3.7%   | 3.5%   | 3.6%   |