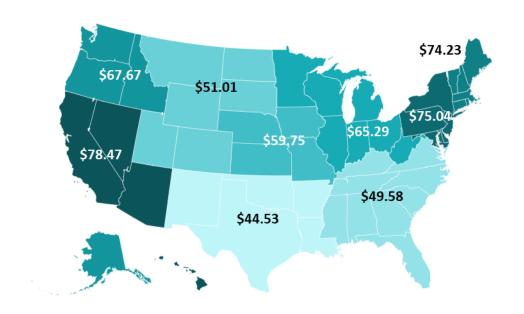

## AN ALTERNATE LOOK AT REGIONAL TOTAL PACKAGE AVERAGE RATES

The **Exhibit** below geographically portrays the same data shown in **Exhibit 2** of *Union Labor Costs in Construction – 2024*.

## **Exhibit**

Total package average rates by region

## Regions

New England: CT, MA, ME, NH, RI, VT Middle Atlantic: DC, DE, MD, NJ, NY, PA Southeast: AL, FL, GA, KY, MS, NC, SC, TN, VA East North Central: IL, IN, MI, MN, OH, WI, WV

West North Central: IA, KS, MO, NE

South Central: AR, LA, NM, OK, TX

Mountain Northern Plains: CO, MT, ND, SD, UT, WY

**Southwest Pacific:** AZ, CA, HI, NV **Northwest:** AK, ID, OR, WA